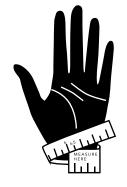

STEP 2: DETACH RULER

Tear or cut along the dotted lines to get the most precise measurement of your wrist.

STEP 3: MEASURE

Put the "MEASURE HERE" marker on your wrist right below the wrist bone, and wrap around your wrist to snuggly fit the measuring tape. Once you have aligned the measuring tape around your wrist read the number that most closely aligns to the "MEASURE HERE" marker.