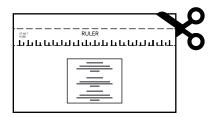

## TEKOAH

DETACH HERE FOR BEST MEASUREMENT

## Measured in Inches MEASURE 0" .5" 1" 1.5" 2" 2.5" 3" 3.5" 4.5" 5" 5.5" 6" 6.5" 7" 7.5" 8" 8.5" 9" 9.5" 10"

INSTRUCTIONS

STEP 1: PRINT

11 ln.

RULER

LILILIA LILIA L

Print on 11x8.5 **landscape**, US Letter size paper, with a scale at 100%, and be sure to deselect "Fit To Page". If your print out does not go edge to edge of the paper you please follow the to reprint. Reference the icon above.

STEP 2: DETACH RULER

Tear or cut along the dotted lines to get the most precise measurement of your wrist.

STEP 3: MEASURE

Put the "MEASURE HERE" marker on your wrist right below the wrist bone, and wrap around your wrist to snuggly fit the measuring tape. Once you have aligned the measuring tape around your wrist read the number that most closely aligns to the "MEASURE HERE" marker.